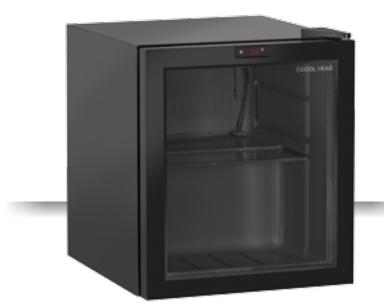

# **DRINKS | Countertop Cabinets**

DRINK COOLER ▶ UPRIGHT COOLERS

# **GENERAL FEATURES**

| 55 Lt. Upright drink cooler                                   | • |
|---------------------------------------------------------------|---|
| External in black coated plate, black thermoformed internally | • |
| Roll-bond evaporator system with fan assisted cooling         | • |
| Manual Defrost                                                | • |
| Foaming Agent Cyclopentane (35mm per side)                    | • |
| Mechanical thermostat                                         | • |
| Digital thermometer display                                   | • |
| Removable Gasket                                              | • |
| Double layer safety tempered glass                            | • |
| Door not reversable and wihout self-closing function          | • |
| Lock fitted as standard                                       | • |
| Inner horizontal LED light (with independent switch)          | • |
| Adjustable shelves (Black Color): 1 Pcs                       | • |
| Adjustable feet                                               | • |
| Energy efficiency class: B                                    | • |

## **TECHNICAL SPECIFICATIONS**

| Capacity                         | 50 L            |
|----------------------------------|-----------------|
| Temperature                      | H1 (+1°C~+10°C) |
| Consumption                      | 1.56 kWh/24h    |
| Rated Power                      | 70 W            |
| Noise level                      | 38 dB(A)        |
| Net Weight                       | 17 Kg           |
| Gross Weight                     | 20 Kg           |
| External Dimensions (WxDxH mm)   | 430x475x509     |
| Internal Dimensions (WxDxH mm)   | 360x400x410     |
| Packaging dimensions (WxDxH mm)  | 460x515x530     |
| Loading quantities 20'/40'/40'HQ | 220/460/460     |