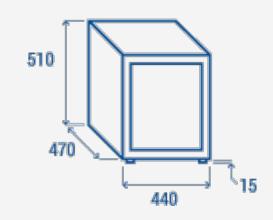

## **TECHNICAL SPECIFICATIONS**

| Capacity                         | 50 L            |
|----------------------------------|-----------------|
| Temperature                      | H1 (+1°C~+10°C) |
| Consumption                      | 1.56 kWh/24h    |
| Rated Power                      | 70 W            |
| Noise level                      | 38 dB(A)        |
| Net Weight                       | 17 Kg           |
| Gross Weight                     | 20 Kg           |
| External Dimensions (WxDxH mm)   | 430x475x509     |
| Internal Dimensions (WxDxH mm)   | 360x400x410     |
| Packaging dimensions (WxDxH mm)  | 460x515x530     |
| Loading quantities 20'/40'/40'HQ | 220/460/460     |

# **PRODUCT DIMENSIONS**